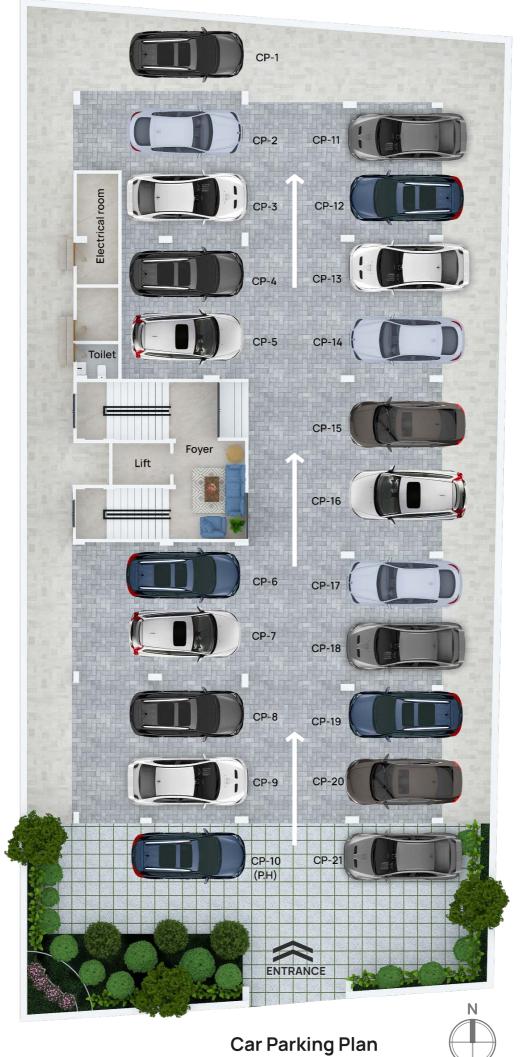

## Parking

Allotted car parking in ground floor.

# SMS Maple

| Apartment type       | 2 & 3 BHK                                                                       |
|----------------------|---------------------------------------------------------------------------------|
| Total Floors         | Ground + 4 Floors                                                               |
| Car Parking          | Available in ground floor                                                       |
| Apartments per floor | 5 Apartments in each floor (1st to 4th floor) 2 BHK (2 Units) + 3 BHK (3 Units) |
| Total Units          | 20 Apartments (2 BHK - 8 units, 3 BHK - 12 units)                               |