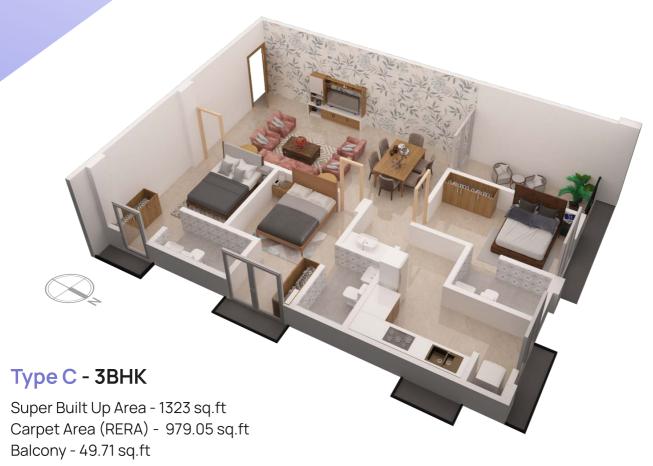

# Typical Floor Plan

# SMS Maple

| Apartment type       | 2 & 3 BHK                                                                       |
|----------------------|---------------------------------------------------------------------------------|
| Total Floors         | Ground + 4 Floors                                                               |
| Car Parking          | Available in ground floor                                                       |
| Apartments per floor | 5 Apartments in each floor (1st to 4th floor) 2 BHK (2 Units) + 3 BHK (3 Units) |
| Total Units          | 20 Apartments (2 BHK - 8 units, 3 BHK - 12 units)                               |