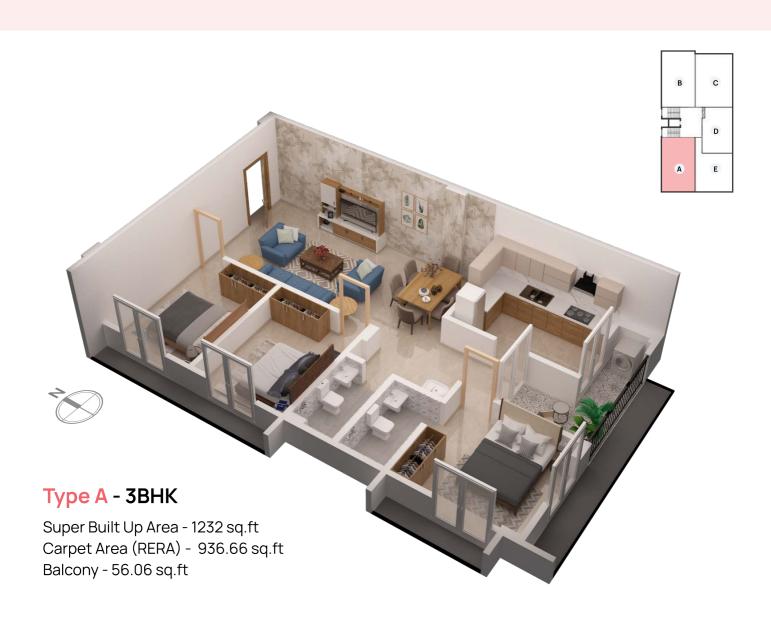

# Typical Floor Plan

# SMS Maple

| Apartment type       | 2 & 3 BHK                                                                       |
|----------------------|---------------------------------------------------------------------------------|
| Total Floors         | Ground + 4 Floors                                                               |
| Car Parking          | Available in ground floor                                                       |
| Apartments per floor | 5 Apartments in each floor (1st to 4th floor) 2 BHK (2 Units) + 3 BHK (3 Units) |
| Total Units          | 20 Apartments (2 BHK - 8 units, 3 BHK - 12 units)                               |