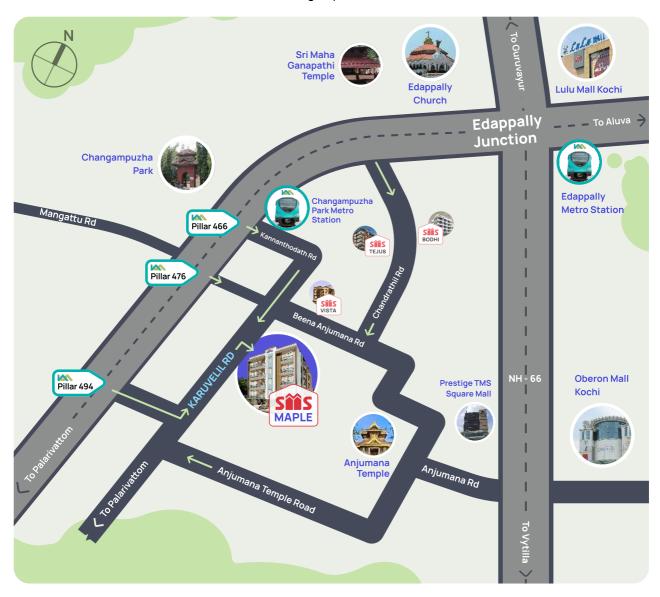

# **Accessibility**

| TRANSPORTATION                  |         | SHOPPING            |        | SCHOOLS                             |        |
|---------------------------------|---------|---------------------|--------|-------------------------------------|--------|
| Bus Stop                        | 200 m   | LULU Mall           | 1.8 km | Bhavans Vidya Mandir,<br>Elamakkara | 2 km   |
| Changampuzha Park Metro Station | 300 m   | Oberon Mall         | 1 km   | Campion School                      | 2.2 km |
| Ernakulam North Railway Station | 4.3 km  | Grand Mall          | 1.7 km | Greets Public School                | 3 km   |
| Cochin International Airport    | 22.5 km | Prestige TMS Square | 1 km   | Rajagiri School Kalamassery         | 5 km   |

| COLLEGES             |        | HEALTHCARE                  |        | CLOSE TO         |        |
|----------------------|--------|-----------------------------|--------|------------------|--------|
| CUSAT                | 4.5 km | Renai Medicity              | 700 m  | Palarivattom Jn. | 1.3 km |
| St. Albert's College | 5.2 km | MAJ Hospital                | 1.4 km | MG Road          | 5 km   |
| SCMS Kalamassery     | 7 km   | Ernakulam Medical<br>Centre | 2.7 km | Vyttila Hub      | 6 km   |