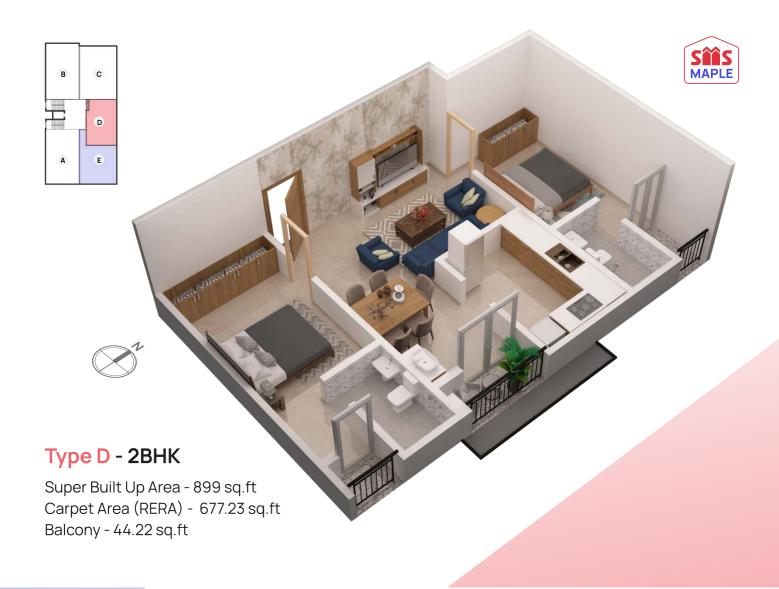

# Typical Floor Plan

# SMS Maple

| Apartment type       | 2 & 3 BHK                                                                       |
|----------------------|---------------------------------------------------------------------------------|
| Total Floors         | Ground + 4 Floors                                                               |
| Car Parking          | Available in ground floor                                                       |
| Apartments per floor | 5 Apartments in each floor (1st to 4th floor) 2 BHK (2 Units) + 3 BHK (3 Units) |
| Total Units          | 20 Apartments (2 BHK - 8 units, 3 BHK - 12 units)                               |