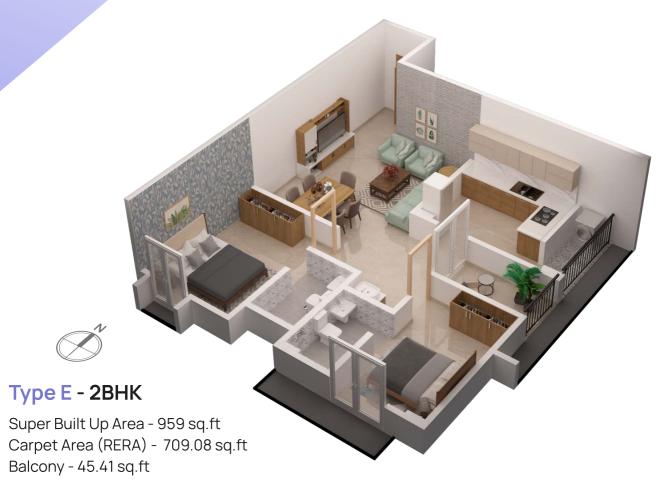

ty consumption, an auto-level control system for overhead tanks, and the inclusion of an EV charging point.



# **Project Details**



# SMS Maple

| Apartment type       | 2 & 3 BHK                                                                       |
|----------------------|---------------------------------------------------------------------------------|
| Total Floors         | Ground + 4 Floors                                                               |
| Car Parking          | Available in ground floor                                                       |
| Apartments per floor | 5 Apartments in each floor (1st to 4th floor) 2 BHK (2 Units) + 3 BHK (3 Units) |
| Total Units          | 20 Apartments (2 BHK - 8 units, 3 BHK - 12 units)                               |















# Typical Floor Plan













# **Accessibility**

| TRANSPORTATION                  |         | SHOPPING            |        | SCHOOLS                             |        |
|---------------------------------|---------|---------------------|--------|-------------------------------------|--------|
| Bus Stop                        | 200 m   | LULU Mall           | 1.8 km | Bhavans Vidya Mandir,<br>Elamakkara | 2 km   |
| Changampuzha Park Metro Station | 300 m   | Oberon Mall         | 1 km   | Campion School                      | 2.2 km |
| Ernakulam North Railway Station | 4.3 km  | Grand Mall          | 1.7 km | Greets Public School                | 3 km   |
| Cochin International Airport    | 22.5 km | Prestige TMS Square | 1 km   | Rajagiri School Kalamassery         | 5 km