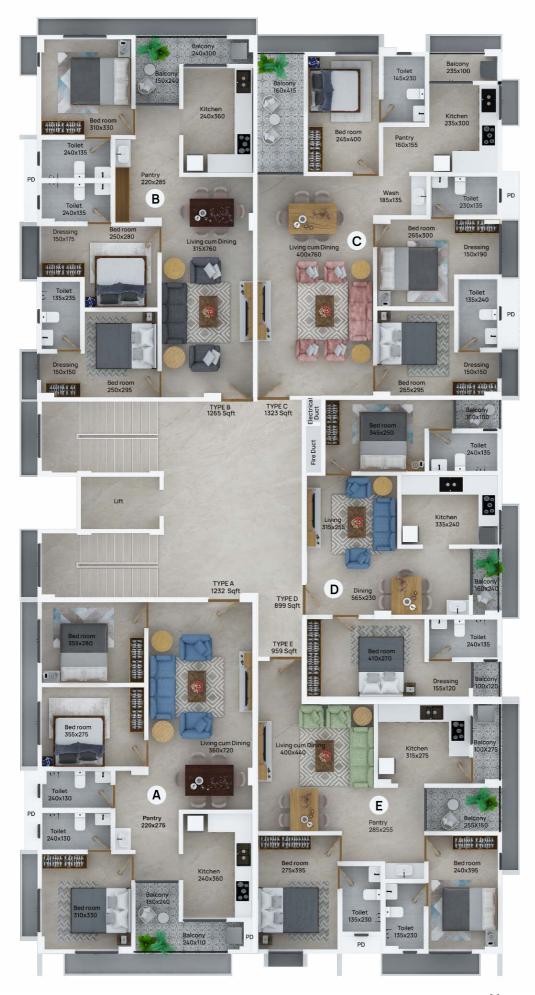

# SMS Maple

| Apartment type       | 2 & 3 BHK                                                                       |
|----------------------|---------------------------------------------------------------------------------|
| Total Floors         | Ground + 4 Floors                                                               |
| Car Parking          | Available in ground floor                                                       |
| Apartments per floor | 5 Apartments in each floor (1st to 4th floor) 2 BHK (2 Units) + 3 BHK (3 Units) |
| Total Units          | 20 Apartments (2 BHK - 8 units, 3 BHK - 12 units)                               |

# Typical Floor Plan