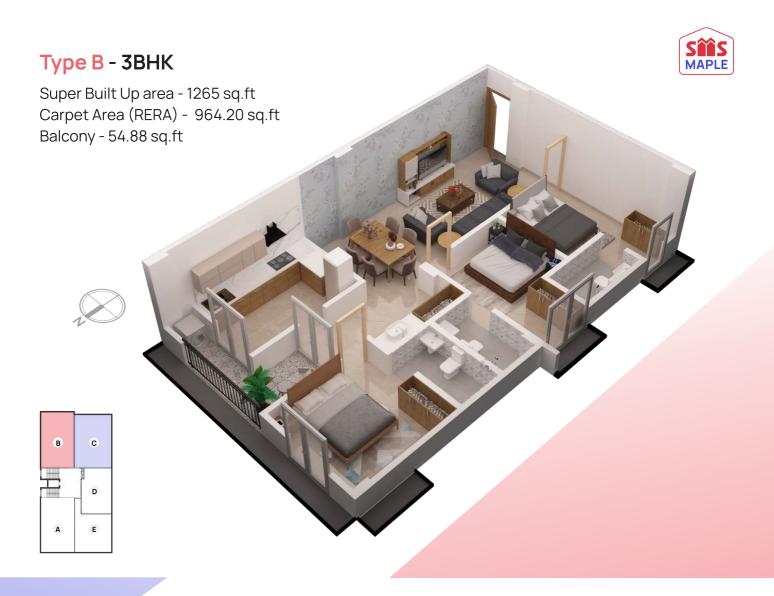

# Typical Floor Plan

# SMS Maple

| Apartment type       | 2 & 3 BHK                                                                       |
|----------------------|---------------------------------------------------------------------------------|
| Total Floors         | Ground + 4 Floors                                                               |
| Car Parking          | Available in ground floor                                                       |
| Apartments per floor | 5 Apartments in each floor (1st to 4th floor) 2 BHK (2 Units) + 3 BHK (3 Units) |
| Total Units          | 20 Apartments (2 BHK - 8 units, 3 BHK - 12 units)                               |