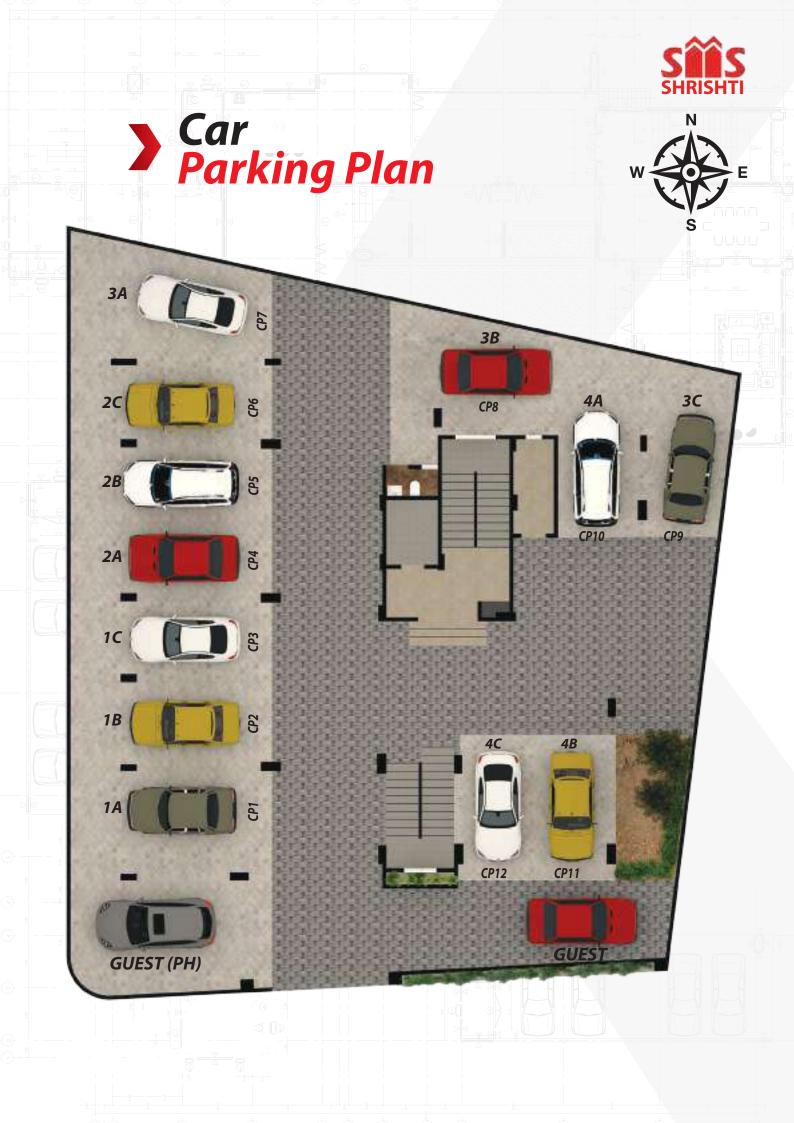

# A home for all your Comforts

- Ground + 4 floor apartment
- Ground floor car parking
- 3 Apartments on each floor (1st to 4th floor)
- Total 12 units of 3 BHK
- 3 BHK with 3 attached bathrooms
- Type A 1350 sqft 3 BHK
- Type B 1255 sqft 3 BHK
- Type C 1234 sqft 3 BHK