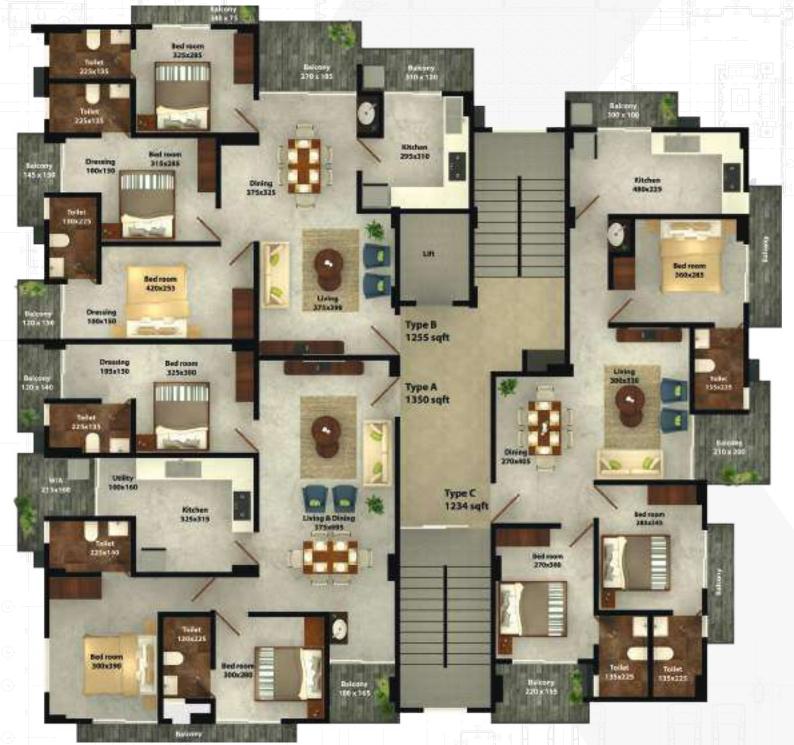

# **Typical** Floor Plan

Note: Furniture & fixtures are only for indication and not part of the standard specification. All dimensions are in centimetres. Dimensions may vary slightly during construction.

### ТҮРЕ А – 3 ВНК

Super Built-Up Area :1350 sq. ft Carpet Area (RERA) :994.22 sq.ft Balconies : 38.32 sq.ft

- > Vaastu compliant apartments
- > Spacious kitchen with utility area
- > Rooftop recreation area
- > Fitness centre
- > Solar power for common area
- > EV charging station
- Fully automatic bed-lift with 13-passenger capacity
- > 24/7 generator facility
- > Spacious & covered car-parking
- > Provision for 24-hour security

### ТҮРЕ В – 3 ВНК

Super Built-Up Area :1255 sq.ft Carpet Area (RERA) :901.96 sq.ft Balconies :55.22 sq.ft

### ТҮРЕ C – 3 ВНК

Super Built-Up Area :1234 sq.ft Carpet Area (RERA) :869.95 sq.ft Balconies :51.1 sq.ft