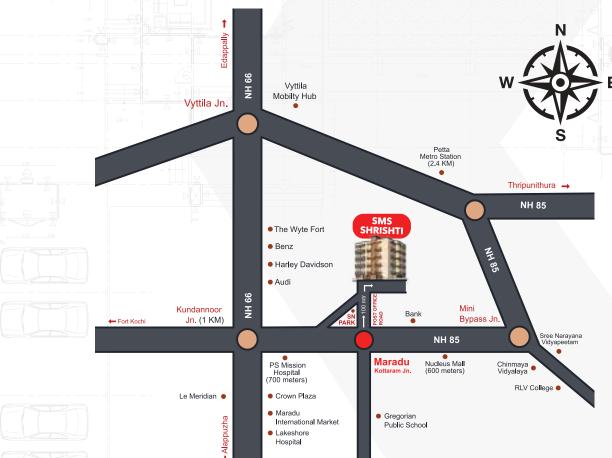

# Location Map

The address places you at the heart of the city and prominent urban conveniences are right in your neighbourhood like premium hospitals, educational institutions, five-star hotels and a host of shopping options.

#### Distance from SMS SHRISHTI to prime locations:

| Transportation                |            |  |  |
|-------------------------------|------------|--|--|
| Bus Stop                      | 100 Meters |  |  |
| Thripunithura Bus Stand       | 2.7 KM     |  |  |
| Petta Metro Station           | 2.4 KM     |  |  |
| Thripunithura Railway Station | 3.8 KM     |  |  |
| Vyttila Hub                   | 4.5 KM     |  |  |
|                               |            |  |  |

| Colleges                     |        |
|------------------------------|--------|
| School of Nursing            | 450 M  |
| RLV College, Thripunithura   | 2.3 KM |
| Chinamaya College            | 3 KM   |
| Govt. Sanskrit College       | 3.6 KM |
| Govt. College, Thripunithura | 3.9 KM |
|                              |        |

| Shopping                    |        |
|-----------------------------|--------|
| Nucleus Mall                | 600 M  |
| Maradu International Market | 2.4 KM |
| Chambakkara Market          | 2.4 KM |
| Thripunithura Market        | 3.4 KM |
| Lulu Mall                   | 11 KM  |
|                             |        |

|  | Hospitals                                  |        |
|--|--------------------------------------------|--------|
|  | PS Mission Hospital                        | 700 M  |
|  | Taluk Hospital, Thripunithura              | 2.6 KM |
|  | Govt. Ayurvedic Hospital,<br>Thripunithura | 3.4 KM |
|  | Varma Hospital                             | 3.4 KM |
|  | VPS Lakeshore Hospital                     | 3.7 KM |
|  |                                            |        |

| Schools                     |        |
|-----------------------------|--------|
| Gregorian Public School     | 2.4 KM |
| Sree Narayana Vidyapeetam   | 2.5 KM |
| Chinmaya Vidyalaya          | 2.8 KM |
| SH School , Thevara         | 4.2 KM |
| Bhavans Vidya Mandir, Eroor | 5 KM   |

| Close to Conveniences           |        |  |
|---------------------------------|--------|--|
| Maradu Kottaram Junction, NH 85 | 100 M  |  |
| Kundannoor Jn , NH 66           | 1 KM   |  |
| Cochin Shipyard                 | 6 KM   |  |
| Naval Base                      | 6.5 KM |  |
| MG Road                         | 7 KM   |  |